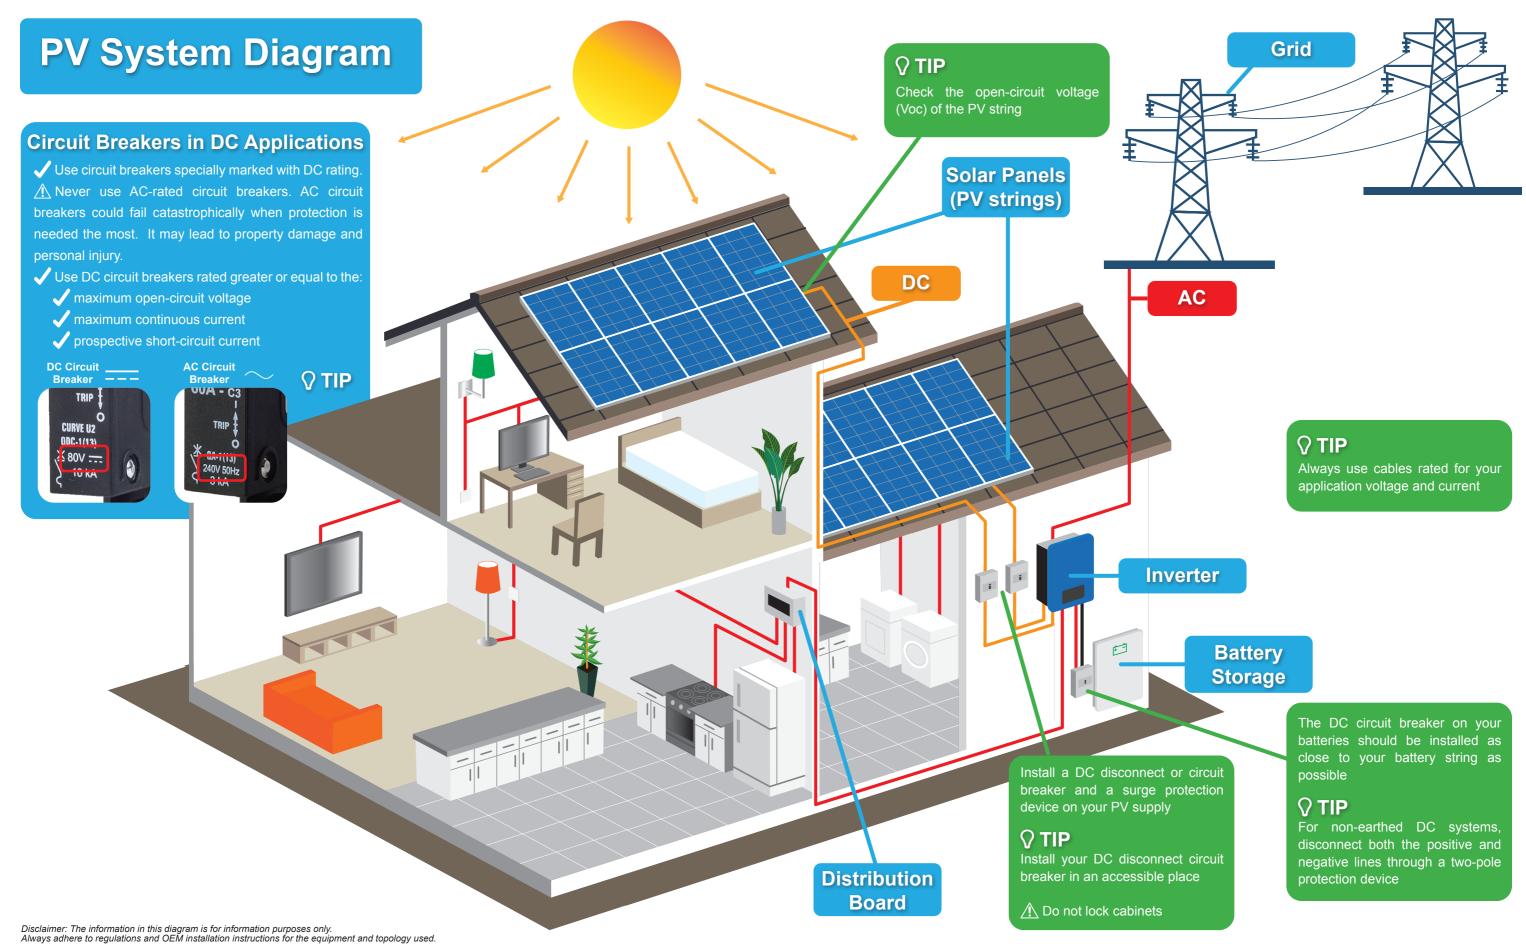

## **OUR OFFERING**

| Series                                                                                              | Features                                                                                                                         | Mount                                                                     | Recommended<br>Application                  | Module<br>Width | Voltage<br>(up to) | Current<br>(up to) |
|-----------------------------------------------------------------------------------------------------|----------------------------------------------------------------------------------------------------------------------------------|---------------------------------------------------------------------------|---------------------------------------------|-----------------|--------------------|--------------------|
| DD-frame  OFF  20A                                                                                  | <ul> <li>Hydraulic-magnetic<br/>Technology</li> <li>100% rated</li> <li>Configurable terminals<br/>and handle options</li> </ul> | Front Panel<br>(64 mm)                                                    | High capacity battery                       | 1<br>19 mm      | 80 Vdc             | 100 A              |
|                                                                                                     |                                                                                                                                  |                                                                           |                                             | 1+1<br>38 mm    | 80 Vdc             | 100 A              |
|                                                                                                     |                                                                                                                                  |                                                                           |                                             | 2<br>38 mm      | 80 Vdc             | 200 A              |
|                                                                                                     |                                                                                                                                  |                                                                           |                                             | 3<br>57 mm      | 80 Vdc             | 250 A              |
|                                                                                                     |                                                                                                                                  |                                                                           |                                             | 4<br>76 mm      | 80 Vdc             | 350 A              |
| QDC(13)                                                                                             | <ul> <li>Hydraulic-magnetic<br/>Technology</li> <li>100% rated</li> <li>Trip indication (mid<br/>trip)</li> </ul>                | DIN rail<br>(45 mm)<br>Dual mount<br>(57 mm)<br>Fits DIN and<br>mini rail | Battery (up to 80 Vdc*)  + - + -  PV String | 1<br>13 mm      | 80 Vdc             | 63 A               |
|                                                                                                     |                                                                                                                                  |                                                                           |                                             |                 | 125 Vdc*           | 63 A               |
|                                                                                                     |                                                                                                                                  |                                                                           |                                             | 2<br>26 mm      | 80 Vdc             | 100 A              |
|                                                                                                     |                                                                                                                                  |                                                                           |                                             |                 | 125 Vdc*           | 100 A              |
|                                                                                                     |                                                                                                                                  |                                                                           |                                             |                 | 250 Vdc*           | 50 A               |
|                                                                                                     |                                                                                                                                  |                                                                           |                                             | 3<br>39 mm      | 80 Vdc             | 150 A              |
|                                                                                                     |                                                                                                                                  |                                                                           |                                             | 4<br>52 mm      | 80 Vdc             | 200 A              |
| Y-frame                                                                                             | <ul> <li>Hydraulic-magnetic<br/>Technology</li> <li>100% rated</li> </ul>                                                        | DIN rail<br>(45 mm)<br>Dual mount<br>(57 mm)<br>Fits DIN and<br>mini rail | PV String                                   | 1<br>13 mm      | 300 Vdc            | 50 A               |
|                                                                                                     |                                                                                                                                  |                                                                           |                                             | 2<br>26 mm      | 600 Vdc            | 50 A               |
|                                                                                                     |                                                                                                                                  |                                                                           |                                             | 1+1<br>26 mm    | 300 Vdc            | 50 A               |
|                                                                                                     |                                                                                                                                  |                                                                           |                                             | 2+2<br>52 mm    | 600 Vdc            | 32 A               |
| Watch this space for new products                                                                   |                                                                                                                                  |                                                                           |                                             |                 |                    |                    |
| * QDC(13) 125 Vdc is polarised with respect to current flow and not recommended for battery storage |                                                                                                                                  |                                                                           |                                             |                 |                    |                    |